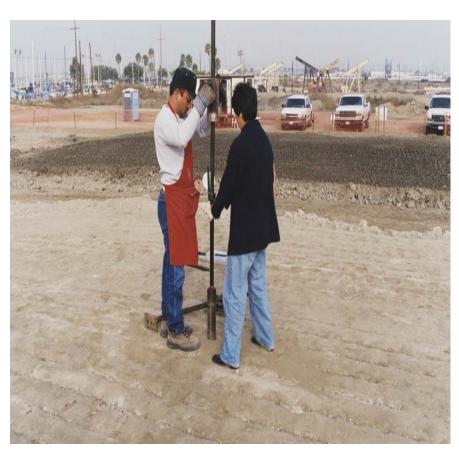

#### WBR Inc. Site Services







# Dredge Sediments Stabilization

- Produces Engineered Fill Material
- Binds Soluble Constituents
- Reduces Chloride Mobility
- Significantly Reduces Compaction Times
- Replaces Purchased Infill

#### Bench Scale Testing







#### Mixture Set Time





## **Upland Treatment**



### Procedures...Debris Removal





# In Barge Mixing-Dockside



## Land Barge Mixing-Upland



## <8 Hours after mixing



#### **Excavation of Sediments**

<6 Hours After Addition of Reagents</p>



# First Lift



## Pilot Study Sampling





## 3 Lifts...10 Days

From Sediments to 95% Compaction





# Dredge Sediments Stabilization

- Produces Engineered Fill Material
- Binds Soluble Constituents
- Reduces Chloride Mobility
- Significantly Reduces Compaction Times
- Replaces Purchased Infill



#### WBR Site Services

7 Upper Newport Plaza Newport Beach, CA 92660 (949) 673-1247 Fax (949) 673-0846