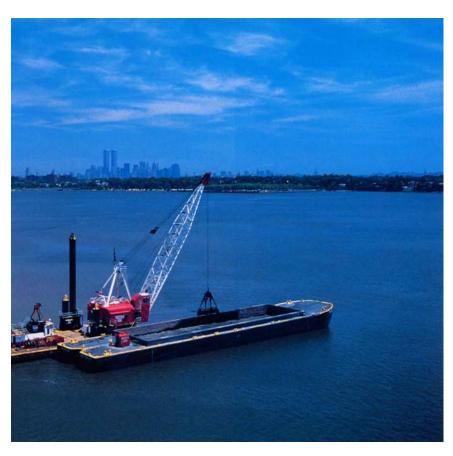

#### WBR Inc. Site Services







# Dredge Sediments Stabilization

- Produces Engineered Fill Material
- Binds Soluble Constituents
- Reduces Chloride Mobility
- Significantly Reduces Compaction Times
- Replaces Purchased Infill

#### Bench Scale Testing







#### Mixture Set Time





## **Upland Treatment**



### Procedures...Debris Removal





# In Barge Mixing-Dockside



## Land Barge Mixing-Upland



## <8 Hours after mixing



#### **Excavation of Sediments**

<6 Hours After Addition of Reagents</p>



# First Lift



## Pilot Study Sampling





## 3 Lifts...10 Days

From Sediments to 95% Compaction





# Dredge Sediments Stabilization

- Produces Engineered Fill Material
- Binds Soluble Constituents
- Reduces Chloride Mobility
- Significantly Reduces Compaction Times
- Replaces Purchased Infill



####