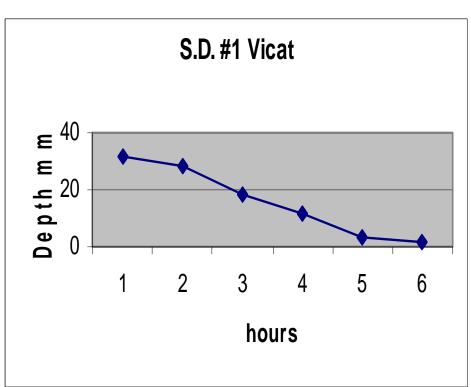

#### WBR Inc. Site Services







# Dredge Sediments Stabilization

- Produces Engineered Fill Material
- Binds Soluble Constituents
- Reduces Chloride Mobility
- Significantly Reduces Compaction Times
- Replaces Purchased Infill

#### Bench Scale Testing







#### Mixture Set Time





## **Upland Treatment**



### Procedures...Debris Removal





# In Barge Mixing-Dockside



## Land Barge Mixing-Upland



## <8 Hours after mixing



#### **Excavation of Sediments**

<6 Hours After Addition of Reagents</p>



# First Lift



## Pilot Study Sampling





## 3 Lifts...10 Days

From Sediments to 95% Compaction





# Dredge Sediments Stabilization

- Produces Engineered Fill Material
- Binds Soluble Constituents
- Reduces Chloride Mobility
- Significantly Reduces Compaction Times
- Replaces Purchased Infill



#### WBR Site Services

7 Upper Newport Plaza Newport Beach, CA 92660 (949) 673-1247 Fax (949) 673-0846