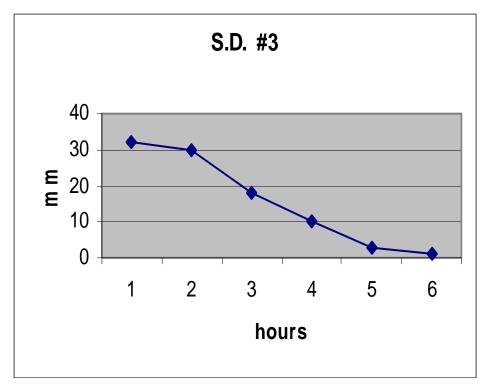

#### WBR Inc. Site Services







# Dredge Sediments Stabilization

- Produces Engineered Fill Material
- Binds Soluble Constituents
- Reduces Chloride Mobility
- Significantly Reduces Compaction Times
- Replaces Purchased Infill

#### Bench Scale Testing







#### Mixture Set Time





## **Upland Treatment**



### Procedures...Debris Removal





# In Barge Mixing-Dockside



## Land Barge Mixing-Upland



## <8 Hours after mixing



#### **Excavation of Sediments**

<6 Hours After Addition of Reagents</p>



# First Lift



## Pilot Study Sampling





## 3 Lifts...10 Days

From Sediments to 95% Compaction





# Dredge Sediments Stabilization

- Produces Engineered Fill Material
- Binds Soluble Constituents
- Reduces Chloride Mobility
- Significantly Reduces Compaction Times
- Replaces Purchased Infill



#### WBR Site Services

7 Upper Newport Plaza Newport Beach, CA 92660 (949) 673-1247 Fax (949) 673-0846