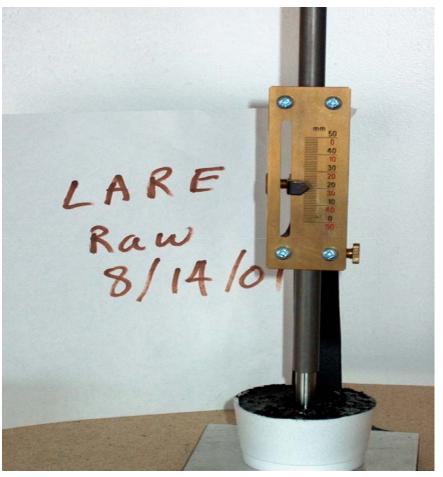

#### WBR Inc. Site Services







# Dredge Sediments Stabilization

- Produces Engineered Fill Material
- Binds Soluble Constituents
- Reduces Chloride Mobility
- Significantly Reduces Compaction Times
- Replaces Purchased Infill

#### Bench Scale Testing







#### Mixture Set Time





## **Upland Treatment**



### Procedures...Debris Removal





# In Barge Mixing-Dockside



## Land Barge Mixing-Upland



## <8 Hours after mixing



#### **Excavation of Sediments**

<6 Hours After Addition of Reagents</p>



# First Lift



## Pilot Study Sampling





## 3 Lifts...10 Days

From Sediments to 95% Compaction





# Dredge Sediments Stabilization

- Produces Engineered Fill Material
- Binds Soluble Constituents
- Reduces Chloride Mobility
- Significantly Reduces Compaction Times
- Replaces Purchased Infill



#### WBR Site Services

7 Upper Newport Plaza Newport Beach, CA 92660 (949) 673-1247 Fax (949) 673-0846