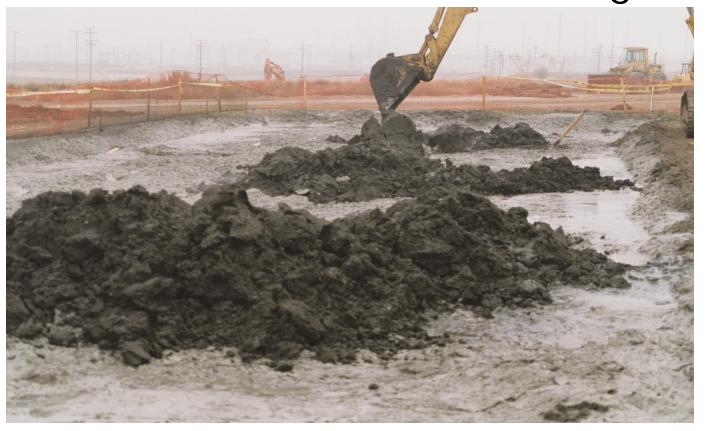

#### **Excavation of Sediments**

<6 Hours After Addition of Reagents</p>

# First Lift