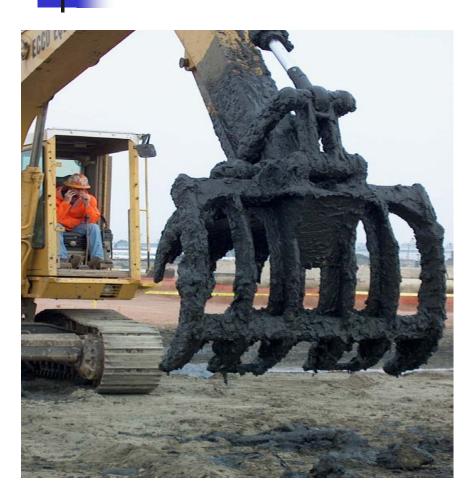

#### WBR Inc. Site Services







# Dredge Sediments Stabilization

- Produces Engineered Fill Material
- Binds Soluble Constituents
- Reduces Chloride Mobility
- Significantly Reduces Compaction Times
- Replaces Purchased Infill

#### Bench Scale Testing







#### Mixture Set Time





## **Upland Treatment**



### Procedures...Debris Removal





# In Barge Mixing-Dockside



## Land Barge Mixing-Upland



## <8 Hours after mixing



#### **Excavation of Sediments**

<6 Hours After Addition of Reagents</p>



# First Lift



## Pilot Study Sampling





## 3 Lifts...10 Days

From Sediments to 95% Compaction





# Dredge Sediments Stabilization

- Produces Engineered Fill Material
- Binds Soluble Constituents
- Reduces Chloride Mobility
- Significantly Reduces Compaction Times
- Replaces Purchased Infill



#### WBR Site Services

7 Upper Newport Plaza Newport Beach, CA 92660 (949) 673-1247 Fax (949) 673-0846