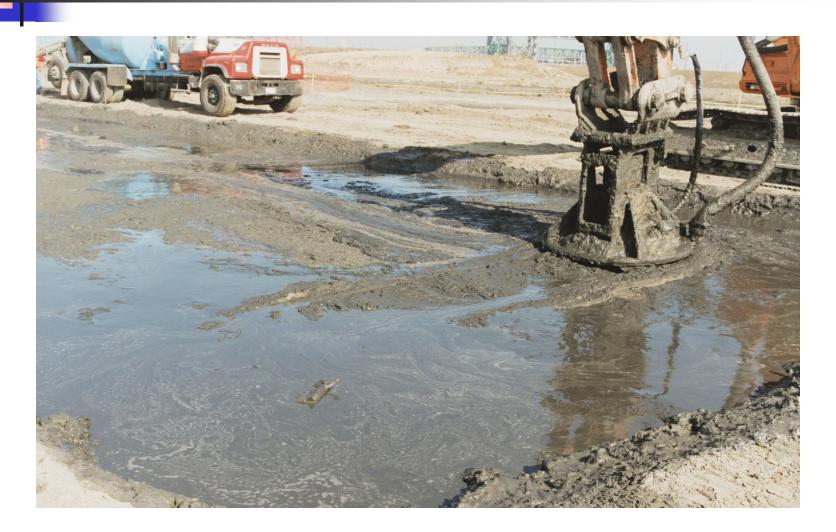

## <8 Hours after mixing

#### **Excavation of Sediments**

<6 Hours After Addition of Reagents</p>