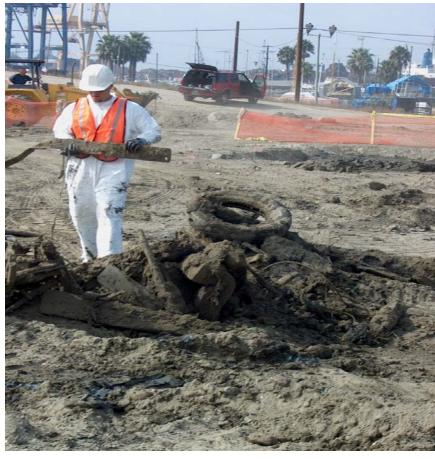

#### WBR Inc. Site Services







# Dredge Sediments Stabilization

- Produces Engineered Fill Material
- Binds Soluble Constituents
- Reduces Chloride Mobility
- Significantly Reduces Compaction Times
- Replaces Purchased Infill

#### Bench Scale Testing







#### Mixture Set Time





## **Upland Treatment**



### Procedures...Debris Removal





# In Barge Mixing-Dockside



## Land Barge Mixing-Upland



## <8 Hours after mixing



#### **Excavation of Sediments**

<6 Hours After Addition of Reagents</p>



# First Lift



## Pilot Study Sampling





## 3 Lifts...10 Days

From Sediments to 95% Compaction





# Dredge Sediments Stabilization

- Produces Engineered Fill Material
- Binds Soluble Constituents
- Reduces Chloride Mobility
- Significantly Reduces Compaction Times
- Replaces Purchased Infill



#### WBR Site Services

7 Upper Newport Plaza Newport Beach, CA 92660 (949) 673-1247 Fax (949) 673-0846