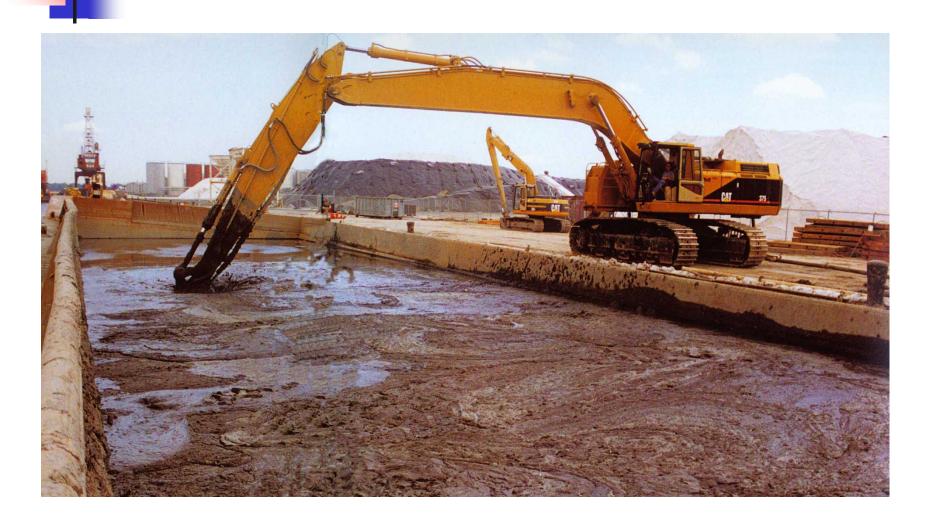

#### WBR Inc. Site Services







# Dredge Sediments Stabilization

- Produces Engineered Fill Material
- Binds Soluble Constituents
- Reduces Chloride Mobility
- Significantly Reduces Compaction Times
- Replaces Purchased Infill

#### Bench Scale Testing







#### Mixture Set Time





## **Upland Treatment**



### Procedures...Debris Removal





# In Barge Mixing-Dockside



## Land Barge Mixing-Upland



## <8 Hours after mixing



#### **Excavation of Sediments**

<6 Hours After Addition of Reagents</p>



# First Lift



## Pilot Study Sampling





## 3 Lifts...10 Days

From Sediments to 95% Compaction





# Dredge Sediments Stabilization

- Produces Engineered Fill Material
- Binds Soluble Constituents
- Reduces Chloride Mobility
- Significantly Reduces Compaction Times
- Replaces Purchased Infill



#### WBR Site Services

7 Upper Newport Plaza Newport Beach, CA 92660 (949) 673-1247 Fax (949) 673-0846