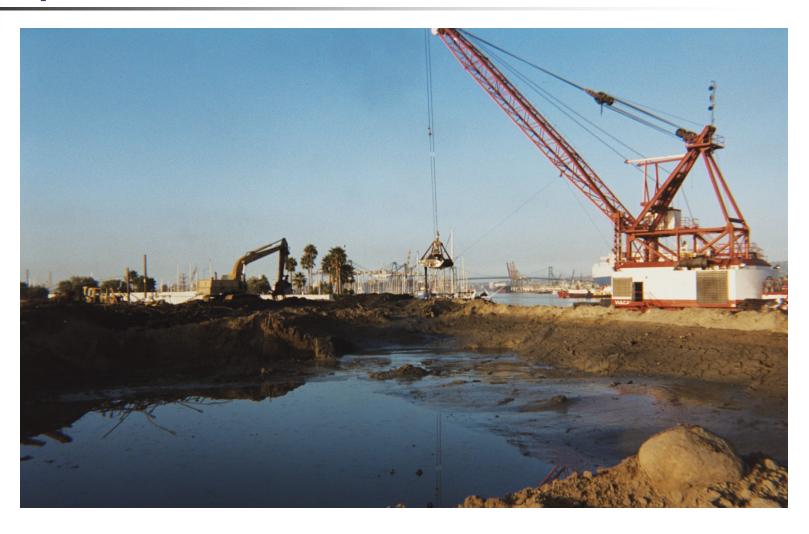

#### WBR Inc. Site Services







# Dredge Sediments Stabilization

- Produces Engineered Fill Material
- Binds Soluble Constituents
- Reduces Chloride Mobility
- Significantly Reduces Compaction Times
- Replaces Purchased Infill

#### Bench Scale Testing







#### Mixture Set Time





## **Upland Treatment**



### Procedures...Debris Removal





# In Barge Mixing-Dockside



## Land Barge Mixing-Upland



## <8 Hours after mixing



#### **Excavation of Sediments**

<6 Hours After Addition of Reagents</p>



# First Lift



## Pilot Study Sampling





## 3 Lifts...10 Days

From Sediments to 95% Compaction





# Dredge Sediments Stabilization

- Produces Engineered Fill Material
- Binds Soluble Constituents
- Reduces Chloride Mobility
- Significantly Reduces Compaction Times
- Replaces Purchased Infill



#### WBR Site Services

7 Upper Newport Plaza Newport Beach, CA 92660 (949) 673-1247 Fax (949) 673-0846