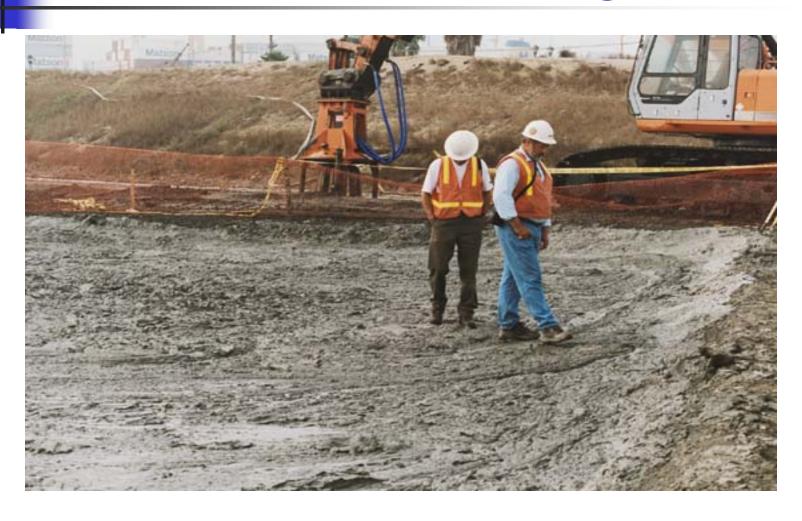

#### WBR Inc. Site Services







# Dredge Sediments Stabilization

- Produces Engineered Fill Material
- Binds Soluble Constituents
- Reduces Chloride Mobility
- Significantly Reduces Compaction Times
- Replaces Purchased Infill

#### Bench Scale Testing







#### Mixture Set Time





## **Upland Treatment**



### Procedures...Debris Removal





# In Barge Mixing-Dockside



## Land Barge Mixing-Upland



## <8 Hours after mixing



#### **Excavation of Sediments**

<6 Hours After Addition of Reagents</p>



# First Lift



## Pilot Study Sampling





## 3 Lifts...10 Days

From Sediments to 95% Compaction





# Dredge Sediments Stabilization

- Produces Engineered Fill Material
- Binds Soluble Constituents
- Reduces Chloride Mobility
- Significantly Reduces Compaction Times
- Replaces Purchased Infill



#### WBR Site Services

7 Upper Newport Plaza Newport Beach, CA 92660 (949) 673-1247 Fax (949) 673-0846