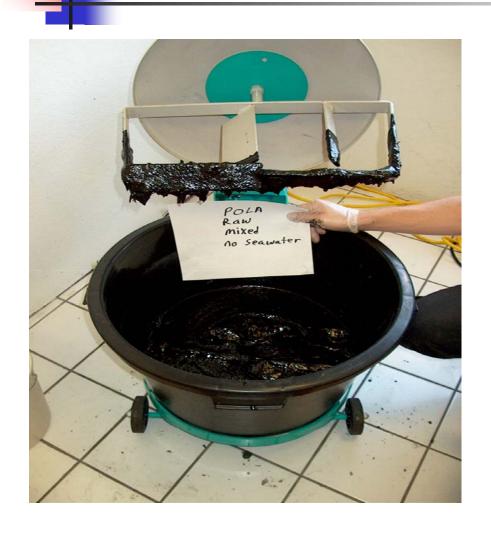

#### WBR Inc. Site Services







# Dredge Sediments Stabilization

- Produces Engineered Fill Material
- Binds Soluble Constituents
- Reduces Chloride Mobility
- Significantly Reduces Compaction Times
- Replaces Purchased Infill

#### Bench Scale Testing







#### Mixture Set Time





## **Upland Treatment**



### Procedures...Debris Removal





# In Barge Mixing-Dockside



## Land Barge Mixing-Upland



## <8 Hours after mixing



#### **Excavation of Sediments**

<6 Hours After Addition of Reagents</p>



# First Lift



## Pilot Study Sampling





## 3 Lifts...10 Days

From Sediments to 95% Compaction





# Dredge Sediments Stabilization

- Produces Engineered Fill Material
- Binds Soluble Constituents
- Reduces Chloride Mobility
- Significantly Reduces Compaction Times
- Replaces Purchased Infill



#### WBR Site Services

7 Upper Newport Plaza Newport Beach, CA 92660 (949) 673-1247 Fax (949) 673-0846