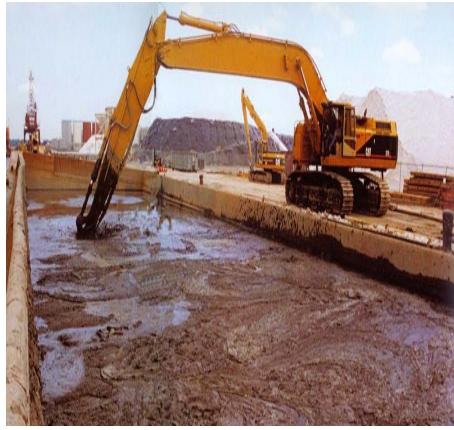

#### WBR Inc. Site Services







# Dredge Sediments Stabilization

- Produces Engineered Fill Material
- Binds Soluble Constituents
- Reduces Chloride Mobility
- Significantly Reduces Compaction Times
- Replaces Purchased Infill

#### Bench Scale Testing







#### Mixture Set Time





## **Upland Treatment**



### Procedures...Debris Removal





# In Barge Mixing-Dockside



## Land Barge Mixing-Upland



## <8 Hours after mixing



#### **Excavation of Sediments**

<6 Hours After Addition of Reagents</p>



# First Lift



## Pilot Study Sampling





## 3 Lifts...10 Days

From Sediments to 95% Compaction





# Dredge Sediments Stabilization

- Produces Engineered Fill Material
- Binds Soluble Constituents
- Reduces Chloride Mobility
- Significantly Reduces Compaction Times
- Replaces Purchased Infill



#### W