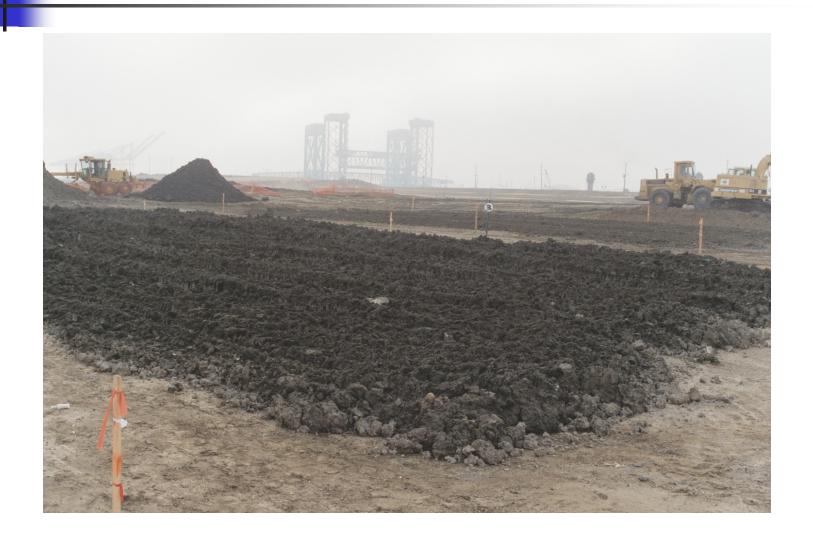

#### WBR Inc. Site Services







# Dredge Sediments Stabilization

- Produces Engineered Fill Material
- Binds Soluble Constituents
- Reduces Chloride Mobility
- Significantly Reduces Compaction Times
- Replaces Purchased Infill

#### Bench Scale Testing







#### Mixture Set Time





## **Upland Treatment**



### Procedures...Debris Removal





# In Barge Mixing-Dockside



## Land Barge Mixing-Upland



## <8 Hours after mixing



#### **Excavation of Sediments**

<6 Hours After Addition of Reagents</p>



# First Lift



## Pilot Study Sampling





## 3 Lifts...10 Days

From Sediments to 95% Compaction





# Dredge Sediments Stabilization

- Produces Engineered Fill Material
- Binds Soluble Constituents
- Reduces Chloride Mobility
- Significantly Reduces Compaction Times
- Replaces Purchased Infill



#### WBR Site Services

7 Upper Newport Plaza Newport Beach, CA 92660 (949) 673-1247 Fax (949) 673-0846